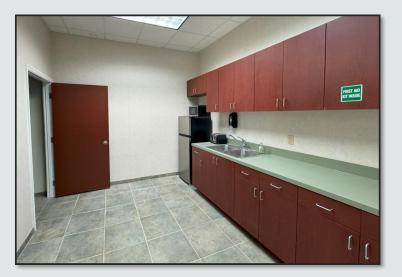

### LISTING DETAILS

- ±5,250 SF Office Condo located in the first building of the Oak Street Commerce business center
- Property is zoned T5-M (Mixed-Use Center) with the city of Kissimmee
- Variety of uses allowed
- Ample shared parking
- **Recently updated with fresh paint**