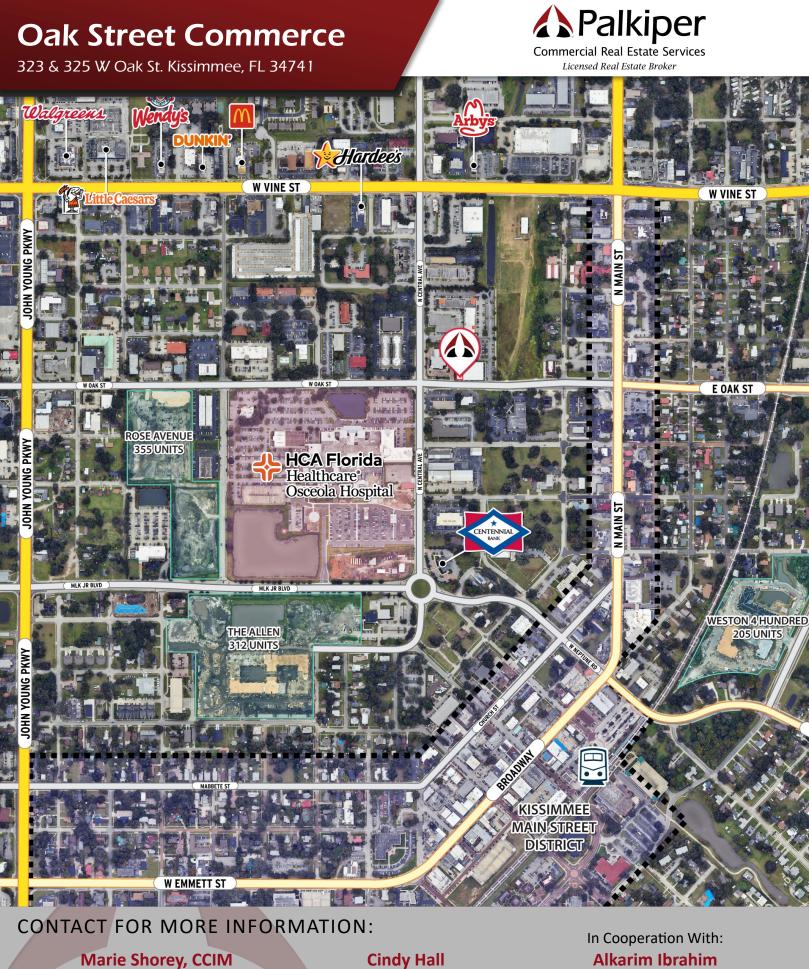

### LOCATION DETAILS

Located within Kissimmee's Medical District on W Oak Street, just south of US Hwy 192, with a traffic count of +6,900 cars per day. It is centrally located between S John Young Pkwy and US Hwy 441 (Downtown Kissimmee's Main Street), and is less than 3 miles from Florida's Turnpike. Across from HCA Florida Osceola Hospital, and less than 5 minutes from AdventHealth Kissimmee, providing convenient access to a variety of healthcare facilities.

#### CONTACT FOR MORE INFORMATION:

Marie Shorey, CCIM (407) 383-8142 Marie@palkiper.com Cindy Hall (407) 925-5976 CindyHall@palkiper.com In Cooperation With: Alkarim Ibrahim (407) 782-8453 AlIbrahimRealEstate@gmail.com