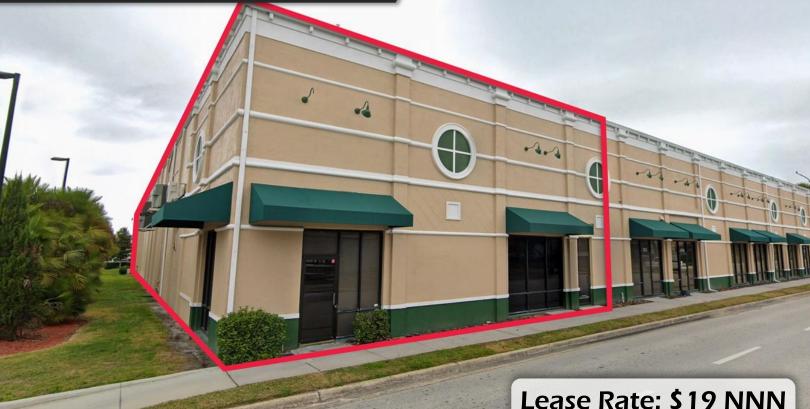

323 & 325 W Oak St. Kissimmee, FL 34741

### LISTING DETAILS

- ±5,250 SF Office Condo located in the first building of the Oak Street Commerce business center
- Property is zoned T5-M (Mixed-Use Center) with the city of Kissimmee
- Variety of uses allowed
- Ample shared parking
- **Recently updated with fresh paint**

### Lease Rate: \$19 NNN

| 2023 DEMOGRAPHICS | 1-MILE            | 3-MILE   | 5-MILE   |
|-------------------|-------------------|----------|----------|
| Population        | 10,309            | 87,268   | 211,983  |
| Average HH Income | \$54 <i>,</i> 453 | \$65,814 | \$76,083 |
| Median HH Income  | \$34,181          | \$47,108 | \$54,178 |