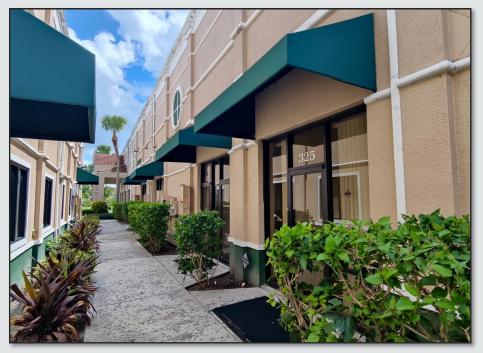

323 & 325 W Oak St. Kissimmee, FL 34741

### LOCATION DETAILS

Located within Kissimmee's Medical District on W Oak Street, just south of US Hwy 192, with a traffic count of +6,900 cars per day. It is centrally located between S John Young Pkwy and US Hwy 441 (Downtown Kissimmee's Main Street), and is less than 3 miles from Florida's Turnpike. Across from HCA Florida Osceola Hospital, and less than 5 minutes from AdventHealth Kissimmee, providing convenient access to a variety of healthcare facilities.

### LISTING DETAILS

- ±5,250 SF Office Condo located in the first building of the Oak Street Commerce business center
- Property is zoned T5-M (Mixed-Use Center) with the city of Kissimmee
- Variety of uses allowed
- Ample shared parking
- **Recently updated with fresh paint**