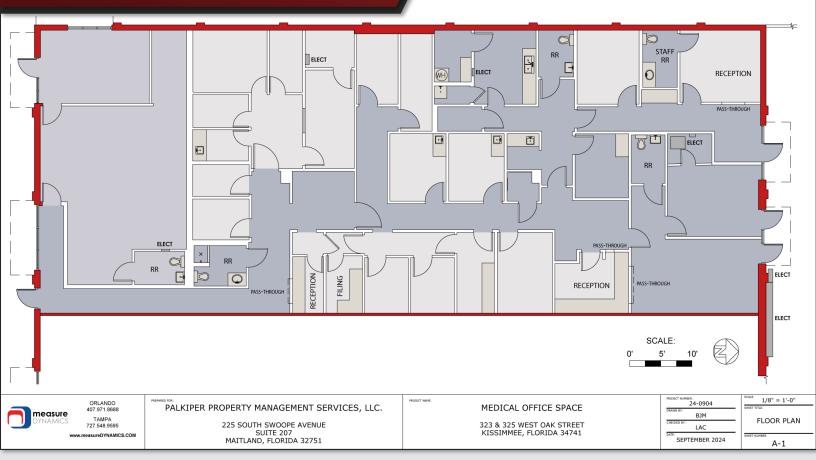

### LISTING DETAILS

- ±5,250 SF Office Condo located in the first building of the Oak Street Commerce business center
- Property is zoned T5-M (Mixed-Use Center) with the city of Kissimmee
- Variety of uses allowed
- Ample shared parking
- **Recently updated with fresh paint**