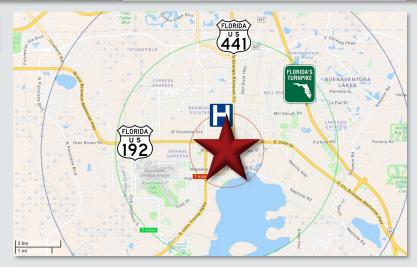

### LOCATION DETAILS

Located within Kissimmee's Medical District on W Oak Street, just south of US Hwy 192, with a traffic count of +6,900 cars per day. It is centrally located between S John Young Pkwy and US Hwy 441 (Downtown Kissimmee's Main Street), and is less than 3 miles from Florida's Turnpike. Across from HCA Florida Osceola Hospital, and less than 5 minutes from AdventHealth Kissimmee, providing convenient access to a variety of healthcare facilities.